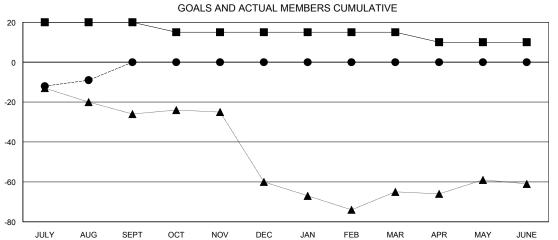

## GOALS AND ACTUAL NEW CLUBS CUMULATIVE

| -■- MEMBER GROWTH NET GOAL        |
|-----------------------------------|
| - ● - MEMBER GROWTH ACTUAL        |
| - ▲ - LAST YEAR MEMBERSHIP ACTUAL |
|                                   |
|                                   |
|                                   |