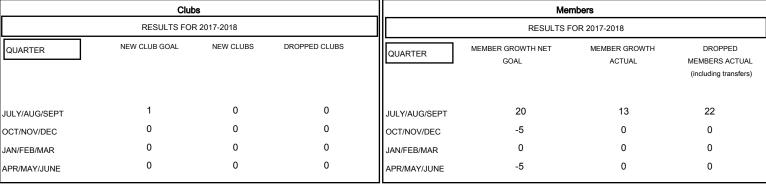

## MONTHLY MEMBERSHIP PROGRESS REPORT

District 10

Results as of: 08/31/2017

| DROPPED CLUBS: 0 |    |
|------------------|----|
| DROPPED MEMBERS  |    |
| DECEASED         | 0  |
| CLUB CANCELLED   | 0  |
| OTHER            | 22 |
| TOTAL            | 22 |

| 8 CLUBS OF 55 ADDED 1 OR MORE | GENDER DISTRIBUTION                    |                                |
|-------------------------------|----------------------------------------|--------------------------------|
| NEW MEMBERS                   | MALE<br>FEMALE                         | 1,117 (74.77%)<br>377 (25.23%) |
|                               | Women Percentage Fiscal Year Goal: 30% |                                |